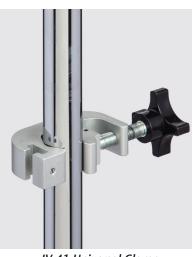

## **OPTIONS:**

**IV-46 Pump Tray Support** 

**IV-41 Universal Clamp** 

IV-55 Extra Hooks and Organizer Hooks

Heavy Duty Black Epoxy Wire Basket
IV-51B-14" x 8" x 8.5"
IV-52B-12" x 6" x 6.5"

Heavy Duty Stainless Steel Wire Basket