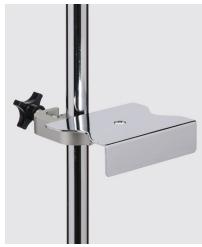

## **OPTIONS:**

**IV-46 Pump Tray Support** 

**IV-41 Universal Clamp** 

IV-55 Extra Hooks and Organizer Hooks

Heavy Duty Black Epoxy Wire Basket
IV-51B-14" x 8" x 8.5"
IV-52B-12" x 6" x 6.5"

Heavy Duty Stainless Steel Wire Basket