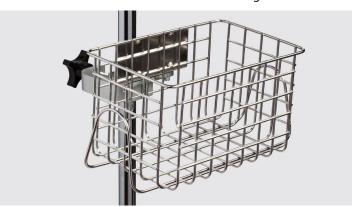

## **OPTIONS:**

**IV-46 Pump Tray Support** 

**IV-41 Universal Clamp** 

IV-55 Extra Hooks and Organizer Hooks

Heavy Duty Black Epoxy Wire Basket
IV-51B-14" x 8" x 8.5"
IV-52B-12" x 6" x 6.5"

Heavy Duty Stainless Steel Wire Basket

IV-515-14" x 8" x 8.5"

IV-525-12" x 6" x 6.5"

IV-57 Single Ram's Horn

**IV-43 Steering Handle** 

IV-44 Oxygen Cylinder Holder

IV-56 Drainage Hook