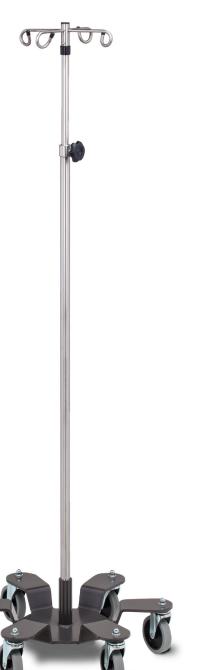

## \*Six-Leg, 4-Hook Stainless Steel Infusion Pump Stand

**MODEL: IVS-734** 

- 4-hook top
- Stainless steel pole/knob-lock adjustment
- 6-leg, powder-coated, metal base
- Oversized steel base for stability
- Detachable ram's horn hooks with plastic tips
- 4" heavy duty, rubber wheel, ball bearing casters
- Extra rigid, pole-in-tube mounting system
- Heavy duty, low center of gravity base
- See available options
- 65 lbs. load capacity under normal use

\*Clinton stainless steel items are not M.R.I. compatible.

Shipping Weight: 18 lbs.

**SPECIFICATIONS** 

Base Diameter—23"

Height Range: 60"—100"

California residents please be advised of the following, pursuant to Proposition 65: