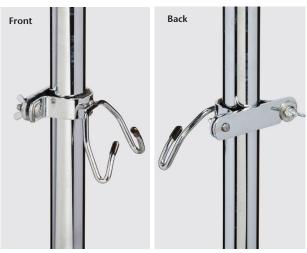

## \*Six-Leg, 4-Hook Stainless Steel Infusion Pump Stand

**MODEL: IVS-734** 

- 4-hook top
- Stainless steel pole/knob-lock adjustment
- 6-leg, powder-coated, metal base
- Oversized steel base for stability
- Detachable ram's horn hooks with plastic tips
- 4" heavy duty, rubber wheel, ball bearing casters
- Extra rigid, pole-in-tube mounting system
- Heavy duty, low center of gravity base
- See available options
- 65 lbs. load capacity under normal use