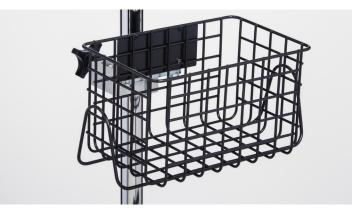

## **OPTIONS:**

**IV-46 Pump Tray Support** 

**IV-41 Universal Clamp** 

IV-55 Extra Hooks and Organizer Hooks

Heavy Duty Black Epoxy Wire Basket
IV-51B-14" x 8" x 8.5"
IV-52B-12" x 6" x 6.5"

Heavy Duty Stainless Steel Wire Basket