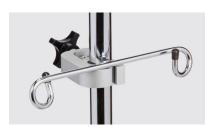

## **OPTIONS:**

**IV-46 Pump Tray Support** 

**IV-41 Universal Clamp** 

IV-55 Extra Hooks and Organizer Hooks

Heavy Duty Black Epoxy Wire Basket
IV-51B-14" x 8" x 8.5"
IV-52B-12" x 6" x 6.5"

Heavy Duty Stainless Steel Wire Basket