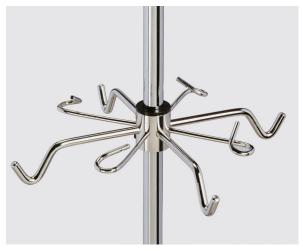

## \*Six-Leg, 4-Hook Stainless Steel Infusion Pump Stand

**MODEL: IVS-734** 

- 4-hook top
- Stainless steel pole/knob-lock adjustment
- 6-leg, powder-coated, metal base
- Oversized steel base for stability
- Detachable ram's horn hooks with plastic tips
- 4" heavy duty, rubber wheel, ball bearing casters
- Extra rigid, pole-in-tube mounting system
- Heavy duty, low center of gravity base
- See available options
- 65 lbs. load capacity under normal use