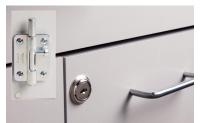

nate interior
- Tough Thermofoil exterior with no front-facing seams
- One-piece, vacuum-formed, gray haircell texture top rimmed on all sides
- Fully adjustable, soft-close, door hinges
- Smooth glide, with one-piece metal sides and a load capacity of 75 lbs.
- Tough, plastic bumpers on each side of the base
- Cabinet is mounted on four, 3" swivel casters (two locking)
- Optional locks are available

8921-AF SPECIFICATIONS

24.875 W x 18.375 D x 35.25" H



California residents please be advised of the following, pursuant to Proposition 65:

WARNING: This product can expose you to chemicals including 1, 3-Butadiene which is known to the State of California to cause cancer and reproductive harm. For more information go to: www.P65Warning.ca.gov.

## **Options**



055 Door & Drawer Locks



066 Door and Inside Latch Combo

## **Finishes**



Twilight



Arctic White



Metropolis Gray