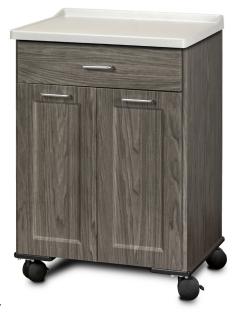

## Fashion Finish Mobile Treatment Cabinet with 2 Doors and 1 Drawer

## **MODEL 8921-AF**

- Mobile cabinet with 2 doors, 1 drawer and 1 adjustable shelf
- Easy-clean, all-laminate interior
- Tough Thermofoil exterior with no front-facing seams
- One-piece, vacuum-formed, gray haircell texture top rimmed on all sides
- Fully adjustable, soft-close, door hinges
- Smooth glide, with one-piece metal sides and a load capacity of 75 lbs.
- Tough, plastic bumpers on each side of the base
- Cabinet is mounted on four, 3" swivel casters (two locking)
- Optional locks are available

8921-AF SPECIFICATIONS

24.875 W x 18.375 D x 35.25" H

California residents please be advised of the following, pursuant to Proposition 65:

WARNING: This product can expose you to chemicals including 1, 3-Butadiene which is known to the State of California to cause cancer and reproductive harm. For more information go to: www.P65Warning.ca.gov.