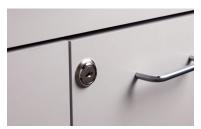

helf
- Easy-clean, all-laminate interior
- Tough Thermofoil exterior with no front-facing seams
- One-piece, vacuum-formed, gray haircell texture top rimmed on all sides
- Fully adjustable, soft-close, door hinges
- Smooth glide, with one-piece metal sides and a load capacity of 75 lbs.
- Tough, plastic bumpers on each side of the base
- Cabinet is mounted on four, 3" swivel casters (two locking)
- Optional locks are available

8921-AF SPECIFICATIONS

24.875 W x 18.375 D x 35.25" H



California residents please be advised of the following, pursuant to Proposition 65:

WARNING: This product can expose you to chemicals including 1, 3-Butadiene which is known to the State of California to cause cancer and reproductive harm. For more information go to: www.P65Warning.ca.gov.

## **Options**



055 Door & Drawer Locks



066 Door and Inside Latch Combo

## **Finishes**



Twilight



Arctic White



Metropolis Gray