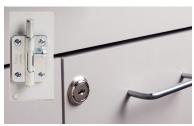

8822-AF SPECIFICATIONS

24.875 W x 18.375 D x 35" H

California residents please be advised of the following, pursuant to Proposition 65:

Options

066 Door and Inside Latch Combo