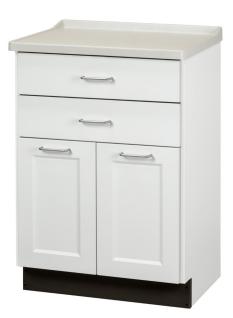

## Fashion Finish, Molded Top Treatment Cabinet with 2 Doors and 2 Drawers

tashiontinish

## **MODEL 8822-AF**

- Cabinet with 2 doors, 2 drawer and 1 adjustable shelf
- Easy-clean, all-laminate interior
- Tough, Fashion Finish thermofoil exterior with no front-facing seams
- Laminate or optional Fashion Finish exterior
- One-piece, vacuum-formed, gray-haircell, textured, top rimmed on all sides
- Recessed toe-kick
- Fully adjustable, soft-close, door hinges
- Smooth glide, drawers with one-piece , metal sides and a load capacity of 75
- Optional locks are available

8822-AF SPECIFICATIONS

24.875 W x 18.375 D x 35" H

California residents please be advised of the following, pursuant to Proposition 65:

Options

066 Door and Inside Latch Combo