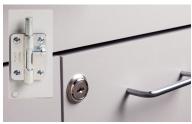

**MODEL 8821-AF**

- Cabinet with 2 doors, 1 drawer and 1 adjustable shelf
- Easy-clean, all-laminate interior
- Tough, Fashion Finish thermofoil exterior with no front-facing seams
- One-piece, vacuum-formed, gray-haircell, textured, top rimmed on all sides
- Recessed toe-kick
- Fully adjustable, soft-close, door hinges
- Smooth glide, drawers with one-piece metal sides and a load capacity of 75 lbs.
- Optional locks are available

8821-AF SPECIFICATIONS

24.875 W x 18.375 D x 35" H



California residents please be advised of the following, pursuant to Proposition 65:

WARNING: This product can expose you to chemicals including 1, 3-Butadiene which is known to the State of California to cause cancer and reproductive harm. For more information go to: www.P65Warning.ca.gov.

Options







066 Door and Inside Latch Combo

## **Finishes**







Twilight

Arctic White

Metropolis Gray