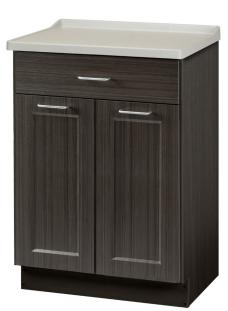

## Fashion Finish, Molded Top Treatment Cabinet with 2 Doors and 1 Drawer

tashiontinish

## **MODEL 8821-AF**

- Cabinet with 2 doors, 1 drawer and 1 adjustable shelf
- Easy-clean, all-laminate interior
- Tough, Fashion Finish thermofoil exterior with no front-facing seams
- One-piece, vacuum-formed, gray-haircell, textured, top rimmed on all sides
- Recessed toe-kick
- Fully adjustable, soft-close, door hinges
- Smooth glide, drawers with one-piece metal sides and a load capacity of 75 lbs.
- Optional locks are available

8821-AF SPECIFICATIONS

24.875 W x 18.375 D x 35" H

California residents please be advised of the following, pursuant to Proposition 65:

WARNING: This product can expose you to chemicals including 1, 3-Butadiene which is known to the State of California to cause cancer and reproductive harm. For more information go to: www.P65Warning.ca.gov.