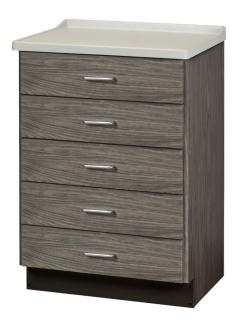

## Fashion Finish, Molded Top Treatment Cabinet with 5 Drawers

## **MODEL 8805-AF**

- Treatment cabinet with 5 drawers
- Easy-clean, all-laminate interior
- Tough, Fashion Finish thermofoil exterior with no front-facing seams
- One-piece, vacuum-formed, gray-haircell, textured, top rimmed on all sides
- Recessed toe-kick
- Smooth glide, drawers with one-piece metal sides and a load capacity of 75 lbs.
- Optional locks are available

8805-AF SPECIFICATIONS

24.875 W x 18.375 D x 35" H

California residents please be advised of the following, pursuant to Proposition 65:

warning: This product can expose you to chemicals including 1, 3-Butadiene which is known to the State of California to cause cancer and reproductive harm.