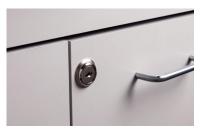

n Finish, Molded Top Treatment Cabinet with 5 Drawers





## **MODEL 8805-AF**

- Treatment cabinet with 5 drawers
- Easy-clean, all-laminate interior
- Tough, Fashion Finish thermofoil exterior with no front-facing seams
- One-piece, vacuum-formed, gray-haircell, textured, top rimmed on all sides
- Recessed toe-kick
- Smooth glide, drawers with one-piece metal sides and a load capacity of 75 lbs.
- Optional locks are available

8805-AF SPECIFICATIONS

24.875 W x 18.375 D x 35" H



California residents please be advised of the following, pursuant to Proposition 65:

warning: This product can expose you to chemicals including 1, 3-Butadiene which is known to the State of California to cause cancer and reproductive harm.

For more information go to: www.P65Warning.ca.gov.

## **Options**



055 Door & Drawer Locks

## **Finishes**



Twilight



Arctic White



Metropolis Gray