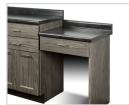

# 48" Base Cabinet

### 8648 Base Cabinet

- Base cabinet with 3 doors, 2 drawers and 2 adjustable shelves
- Easy-clean, thermofoil surfaces
- No front facing seams
- Units are pre-assembled to save installation time
- Fully adjustable, soft-close hinges
- Smooth glide, drawers with one-piece metal sides hold up to 75 lbs.
- Smart looking, easy-clean, satin chrome pulls
- Choose from 4 contemporary finishes

8648 SPECIFICATIONS

48" W x 18" D x 35" H