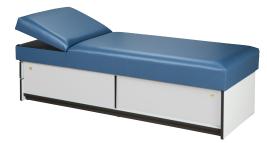

## **Recovery Couch with Sliding Doors**

## **MODEL 3770**

- Easy-clean all laminate construction
- Adjustable pillow wedge headrest
- Cabinet style base with sliding doors on one side
- Built-in paper dispenser
- 2" firm foam padding
- Heavyweight, knitbacked upholstery
- 300 lbs. load capacity under normal use
- NOTE: Paper cutter option, 040, not available for model 3770-10
- NOTE: If adding 055 locks, a quantity of 2 must be purchased

**3770-16 Adjustable pillow wedge headrest** 72"L x 27" W x 20"H

3770-15 w/Flat Foam Adjustable Headrest

California residents please be advised of the following, pursuant to Proposition 65:

2 WARNING: This product can expose you to chemicals, including diisononyl phthalate (DINP), which is known to the State of California to cause cancer. For more information go to www.P65Warnings.ca.gov.