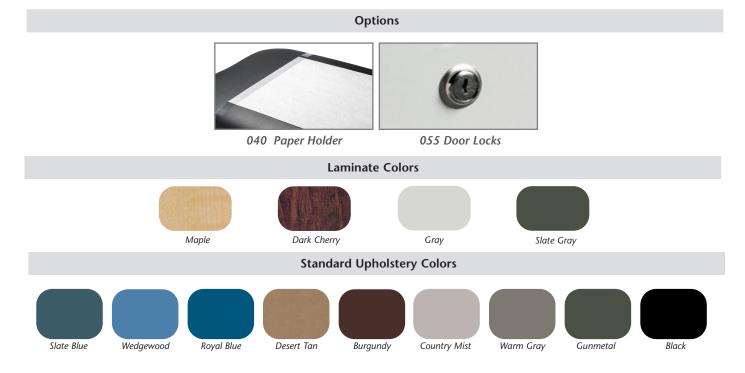

## **MODEL 3770**

- Easy-clean all laminate construction
- Adjustable pillow wedge headrest
- Cabinet style base with sliding doors on one side
- Built-in paper dispenser
- 2" firm foam padding
- Heavyweight, knitbacked upholstery
- 300 lbs. load capacity under normal use
- NOTE: Paper cutter option, 040, not available for model 3770-10
- NOTE: If adding 055 locks, a quantity of 2 must be purchased