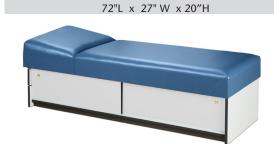

## **Recovery Couch with Sliding Doors**

## **MODEL 3770**

- Easy-clean all laminate construction
- Adjustable pillow wedge headrest
- Cabinet style base with sliding doors on one side
- Built-in paper dispenser
- 2" firm foam padding
- Heavyweight, knitbacked upholstery
- 300 lbs. load capacity under normal use
- NOTE: Paper cutter option, 040, not available for model 3770-10
- NOTE: If adding 055 locks, a quantity of 2 must be purchased

**3770-16 Adjustable pillow wedge headrest** 72"L x 27" W x 20"H

3770-15 w/Flat Foam Adjustable Headrest

California residents please be advised of the following, pursuant to Proposition 65:

2 WARNING: This product can expose you to chemicals, including diisononyl phthalate (DINP), which is known to the State of California to cause cancer. For more information go to www.P65Warnings.ca.gov.