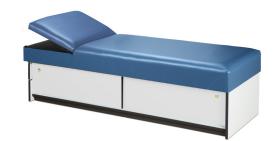

## **Recovery Couch with Sliding Doors**

## **MODEL 3770**

- Easy-clean all laminate construction
- Adjustable pillow wedge headrest
- Cabinet style base with sliding doors on one side
- Built-in paper dispenser
- 2" firm foam padding
- Heavyweight, knitbacked upholstery
- 300 lbs. load capacity under normal use
- NOTE: Paper cutter option, 040, not available for model 3770-10
- NOTE: If adding 055 locks, a quantity of 2 must be purchased

**3770-10w/Non-Adjustable Pillow Wedge** 72"L × 27" W × 20" H