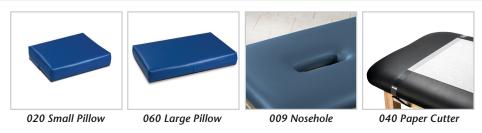

3300**

- No upcharge for flat top
- Gray, powder-coated, all-steel frame and gray, laminate shelving
- Adjustable height levelers
- Pre-threaded hardware for easy assembly
- Paper dispenser included
- 2" of firm foam padding (5 cm)
- Seamless, rounded corner, flat top
- Fast, easy assembly with basic tools
- 450 lbs. load capacity under normal use (204 kg)

### **SPECIFICATIONS**

| 3300-27 | 72" L x 27" W x 31" H |
|---------|-----------------------|
| 3300-30 | 72" L x 30" W x 31" H |

# California residents please be advised of the following, pursuant to Proposition 65:

warning: This product can expose you to chemicals, including diisononyl phthalate (DINP), which is known to the State of California to cause cancer. For more information go to www.P65Warnings.ca.gov.

### **Options**



### **Upholstery Colors**