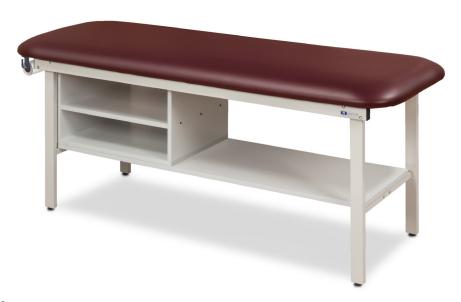

## Flat Top, Alpha Series, Treatment Table with Shelving

#### **MODEL 3300**

- No upcharge for flat top
- Gray, powder-coated, all-steel frame and gray, laminate shelving
- Adjustable height levelers
- Pre-threaded hardware for easy assembly
- Paper dispenser included
- 2" of firm foam padding (5 cm)
- Seamless, rounded corner, flat top
- Fast, easy assembly with basic tools
- 450 lbs. load capacity under normal use (204 kg)

### **SPECIFICATIONS**

| 3300-27 | 72" L x 27" W x 31" H |
|---------|-----------------------|
| 3300-30 | 72" L x 30" W x 31" H |