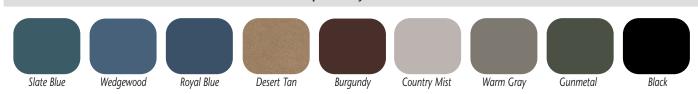

t top
- Gray, powder-coated, all-steel frame and gray, laminate shelving
- Adjustable height levelers
- Pre-threaded hardware for easy assembly
- Paper dispenser included
- 2" of firm foam padding (5 cm)
- Seamless, rounded corner, flat top
- Fast, easy assembly with basic tools
- 450 lbs. load capacity under normal use (204 kg)

### **SPECIFICATIONS**

| 3300-27 | 72" L x 27" W x 31" H |
|---------|-----------------------|
| 3300-30 | 72" L x 30" W x 31" H |

# California residents please be advised of the following, pursuant to Proposition 65:

warning: This product can expose you to chemicals, including diisononyl phthalate (DINP), which is known to the State of California to cause cancer. For more information go to www.P65Warnings.ca.gov.

### **Options**



### **Upholstery Colors**