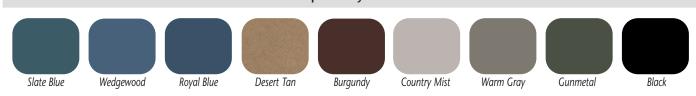

for flat top
- Gray, powder-coated, all-steel frame and gray laminate shelf
- Adjustable height levelers
- Pre-threaded hardware for easy assembly
- Paper dispenser included
- 2" of firm foam padding (5 cm)
- Seamless, rounded corner, flat top
- Fast, easy assembly with basic tools
- 450 lbs. load capacity under normal use (204 kg)

#### **SPECIFICATIONS**

| 3200-27 | 72" L x 27" W x 31" H |
|---------|-----------------------|
| 3200-30 | 72" L x 30" W x 31" H |

California residents please be advised of the following, pursuant to Proposition 65:

WARNING: This product can expose you to chemicals, including diisononyl phthalate (DINP), which is known to the State of California to cause cancer. For more information go to www.P65Warnings.ca.gov.

## **Options**



# **Upholstery Colors**