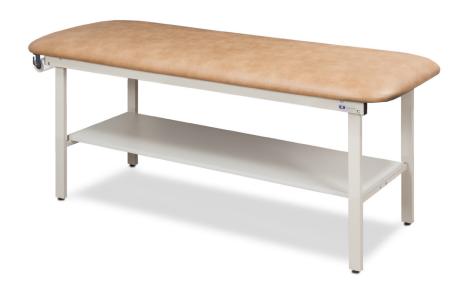

# Flat Top, Alpha Series, Treatment Table with Full Shelf

## **MODEL 3200**

- No upcharge for flat top
- Gray, powder-coated, all-steel frame and gray laminate shelf
- Adjustable height levelers
- Pre-threaded hardware for easy assembly
- Paper dispenser included
- 2" of firm foam padding (5 cm)
- Seamless, rounded corner, flat top
- Fast, easy assembly with basic tools
- 450 lbs. load capacity under normal use (204 kg)

#### **SPECIFICATIONS**

| 3200-27 | 72" L x 27" W x 31" H |
|---------|-----------------------|
| 3200-30 | 72" L x 30" W x 31" H |

California residents please be advised of the following, pursuant to Proposition 65: