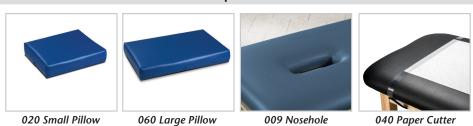

MODEL 3200**

- No upcharge for flat top
- Gray, powder-coated, all-steel frame and gray laminate shelf
- Adjustable height levelers
- Pre-threaded hardware for easy assembly
- Paper dispenser included
- 2" of firm foam padding (5 cm)
- Seamless, rounded corner, flat top
- Fast, easy assembly with basic tools
- 450 lbs. load capacity under normal use (204 kg)

#### **SPECIFICATIONS**

| 3200-27 | 72" L x 27" W x 31" H |
|---------|-----------------------|
| 3200-30 | 72" L x 30" W x 31" H |

California residents please be advised of the following, pursuant to Proposition 65:

WARNING: This product can expose you to chemicals, including diisononyl phthalate (DINP), which is known to the State of California to cause cancer. For more information go to www.P65Warnings.ca.gov.

## **Options**



# **Upholstery Colors**