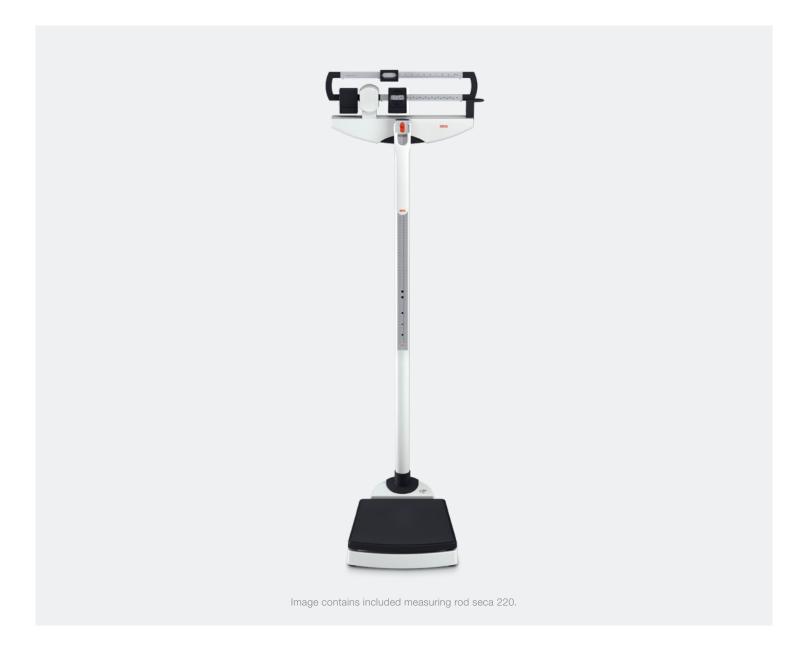

# Mechanical column scale with eye-level beam

### seca 700

- + Easy reading and operation at eye level
- + Requires no batteries or other power supply
- + Same level of accuracy as a digital column scale
- + Non-tilting and highly robust base made of cast iron
- + Easy movable due to transport castors
- + Expandable to measuring station with included height measuring rod seca 220

## Mechanical column scale with eye-level beam