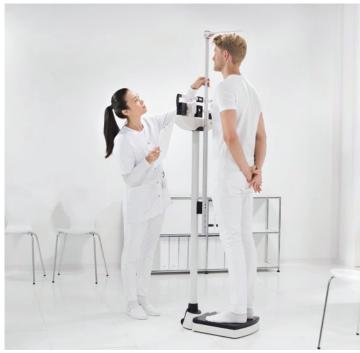

#### Easy to operate and read thanks to eye-level display

The scale attached for easy reading at eye level is printed on both sides so that it can be operated both from the scale and from the person standing in front of it. The large numbers make it easier to quickly read the weight. A special seal reliably prevents wear on the scale, even after years of use.

#### Absolutely stable and safe

The cast-iron base frame makes the seca 700 particularly stable and steady. Furthermore, the low profile and the large platform with non-slip rubber pad ensure a particularly safe entry to the scale. Together with its high weighing capacity, the seca 700 is perfectly designed to weigh heavy weight patients. The transport castors facilitate easy transportation of the scale.