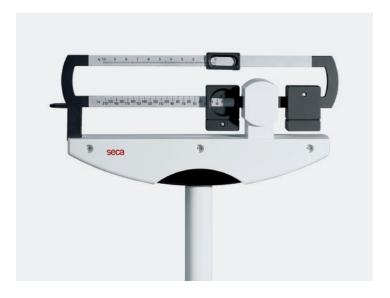

#### Easy to operate and read thanks to eye-level display

The scale attached for easy reading at eye level is printed on both sides so that it can be operated both from the scale and from the person standing in front of it. The large numbers make it easier to quickly read the weight. A special seal reliably prevents wear on the scale, even after years of use.