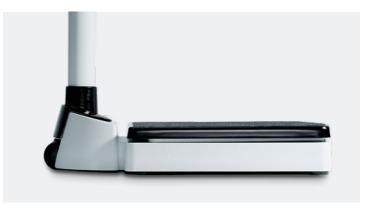

#### Absolutely stable and safe

The cast-iron base frame makes the seca 700 particularly stable and steady. Furthermore, the low profile and the large platform with non-slip rubber pad ensure a particularly safe entry to the scale. Together with its high weighing capacity, the seca 700 is perfectly designed to weigh heavy weight patients. The transport castors facilitate easy transportation of the scale.