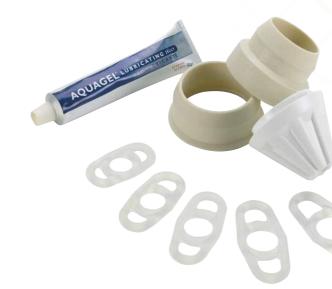

### The Rapport<sup>™</sup> Classic system consists of:

- 1 clear plastic vacuum tube
- 1 hand pump with a pressure relief valve
- 5 sizes of penile rings
- 2 sizes of transfer sleeve(s)
- 1 loading cone
- A tube of water-soluble lubricating jelly
- A full set of patient instructions
- All the above items are supplied in a discreet carrying case

#### Rapport<sup>™</sup> Rings system consists of:

- 2 sizes of transfer sleeve(s)
- 1 loading cone
- 5 sizes of penile rings
- A tube of water-soluble lubricating jelly
- A full set of patient instructions