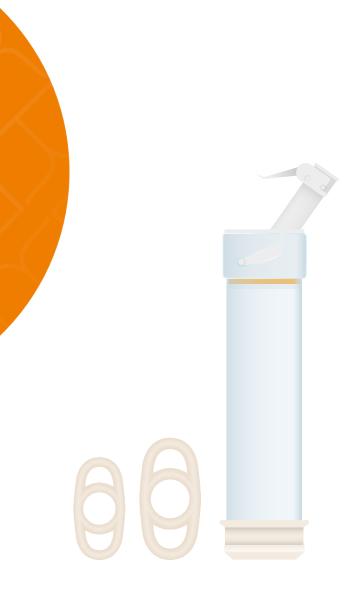

## Rapport<sup>™</sup> Classic

**Rapport<sup>™</sup> Classic** is a unique vacuum therapy system developed as an effective treatment for erectile problems. This vacuum therapy system creates a vacuum around the penis which quickly produces a satisfactory erection by drawing blood into the penis. The pump is then removed leaving the constriction ring at the base of the penis.

### The Rapport<sup>™</sup> Classic system consists of:

- 1 clear plastic vacuum tube
- 1 hand pump with a pressure relief valve
- 5 sizes of penile rings
- 2 sizes of transfer sleeve(s)
- 1 loading cone
- A tube of water-soluble lubricating jelly
- A full set of patient instructions
- All the above items are supplied in a discreet carrying case