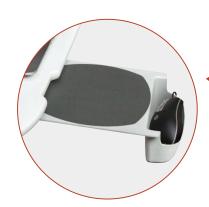

HCARE**

The LX5 Laptop Cart is designed specifically to accommodate your choice of laptop computers. The LX5 offers a lightweight and non-powered design that lets you configure the cart to best meet your requirements. The LX5 promotes simplicity and value to help lower your total cost of mobilizing health IT software.



- Accommodates widescreen laptops up to 17"
- Ergonomic adjustability is simple with LiftAssist™ height adjustment
- Laptop anti-theft security bridle
- Small footprint, slim profile, and super-lightweight
- Flexibility to configure with storage drawers including 3" or 6" depth



#### Wide Screen

Capable of accommodating widescreen laptops featuring 17" monitor



### Height Adjustment

Simple ergonomic height adjustment controls the height of work surface and monitor



#### Slide-Out MouseTray

Provides additional work surface and mouse storage

#### **LX5 Storage Drawer Options**

Organized storage and efficient clinical workflow go hand-in-hand. Capsa Healthcare understands this unique relationship and offers you the flexibility to design your drawer storage as you see fit. Choose from a combination of drawers and divider systems that best meet your storage needs, and the option to change your set-up as your requirements change.



Options include one or two 3" drawers or one 6" storage drawer; not to exceed 6" of vertical drawer space.

#### **Drawer Organization Trays**

Capsa offers you a choice of modular divider systems to provide segregated storage for medications and supplies. Choose from the removable 3" Drawer Tray available in 3-slot or 6-s