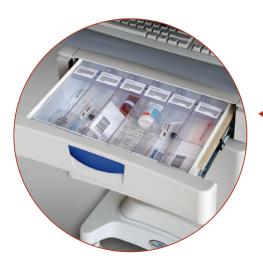

#### **Drawer Organization Trays**

Capsa offers you a choice of modular divider systems to provide segregated storage for medications and supplies. Choose from the removable 3" Drawer Tray available in 3-slot or 6-slot designs, or the individual VersaBin<sup>TM</sup> trays that offer sub-divided storage and lids.

#### **Divided Trays**

Divided VersaBin™ Trays with labeling in 3" drawer