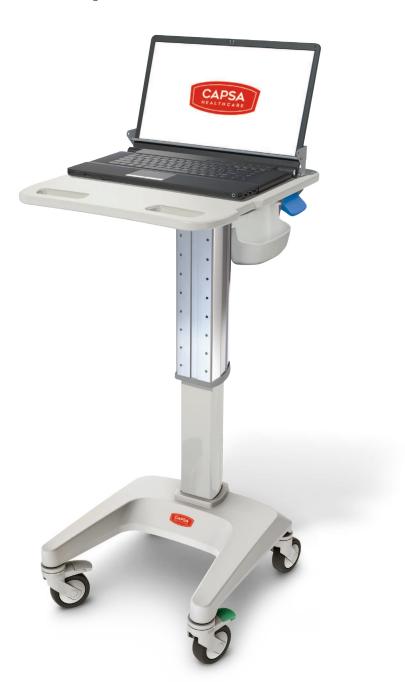

# Laptop Cart

## **CAPSAHEALTHCARE**

The LX5 Laptop Cart is designed specifically to accommodate your choice of laptop computers. The LX5 offers a lightweight and non-powered design that lets you configure the cart to best meet your requirements. The LX5 promotes simplicity and value to help lower your total cost of mobilizing health IT software.

- Accommodates widescreen laptops up to 17"
- Ergonomic adjustability is simple with LiftAssist™ height adjustment
- Laptop anti-theft security bridle
- Small footprint, slim profile, and super-lightweight
- Flexibility to configure with storage drawers including 3" or 6" depth