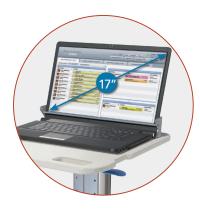

#### Wide Screen

Capable of accommodating widescreen laptops featuring 17" monitor