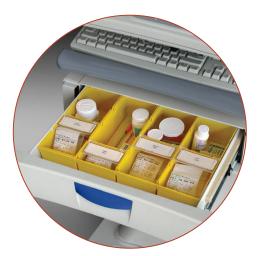

#### **Drawer Organization Trays**

Capsa offers you a choice of modular divider systems to provide segregated storage for medications and supplies. Choose from the removable 3" Drawer Tray available in 3-slot or 6-slot designs, or the individual VersaBin<sup>TM</sup> trays that offer sub-divided storage and lids.

#### **Drawer Tray**

6-Slot removable Drawer Tray for 3" drawer