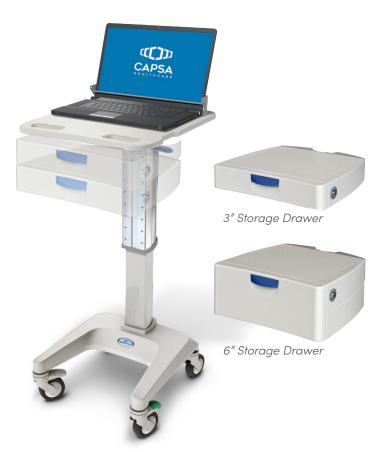

# Laptop Cart

## **CAPSAHEALTHCARE**

The LX5 Laptop Cart is designed specifically to accommodate your choice of laptop computers. The LX5 offers a lightweight and non-powered design that lets you configure the cart to best meet your requirements. The LX5 promotes simplicity and value to help lower your total cost of mobilizing health IT software.

- Accommodates widescreen laptops up to 17"
- Ergonomic adjustability is simple with LiftAssist™ height adjustment
- Laptop anti-theft security bridle
- Small footprint, slim profile, and super-lightweight
- Flexibility to configure with storage drawers including 3" or 6" depth

#### **LX5 Storage Drawer Options**

Organized storage and efficient clinical workflow go hand-in-hand. Capsa Healthcare understands this unique relationship and offers you the flexibility to design your drawer storage as you see fit. Choose from a combination of drawers and divider systems that best meet your storage needs, and the option to change your set-up as your requirements change.

Options include one or two 3" drawers or one 6" storage drawer; not to exceed 6" of vertical drawer space.