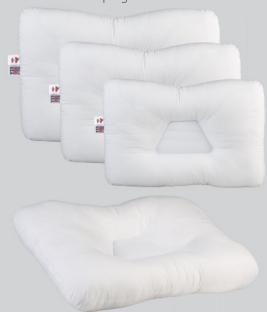

## TRI-CORE® CERVICAL SUPPORT PILLOW

- Raised side areas gently support the head and neck while sleeping on either side
- Two side lobes provide support options for different sized sleepers
- Shaped center gently cradles the head while sleeping on the back

## **QUALITY MATERIALS**

The hypoallergenic, high-resiliency fiber of the Tri-Core Pillow provides a superior pillow life. Covered in high quality broadcloth and carefully designed and constructed. Choose the firm support of our Standard Tri-Core pillow or the Gentle Tri-Core with slightly less fiber and height. Our Mid-Core Pillow is sized for smaller users and greater portability while the Petite-Core is ideal for children and small adults.

Available From:

Finding the right pillow is key to getting a comfortable night's rest and to waking feeling refreshed. Our best selling fiber support pillow, the Tri-Core® is ideal for helping to correctly align the spine and support the neck in its natural position for side and back sleepers alike. Our patented design with unique trapezoid center and twin support lobes support the head and neck, making it the highest quality fiber cervical support pillow available.

## **SPECIFICATIONS**

| Pro | a | uct | Sele | ectio | n: |
|-----|---|-----|------|-------|----|
|     | _ |     | _    |       |    |

FIB-200 Standard Tri-Core®
FIB-220 Gentle Tri-Core®
FIB-221 Standard Mid-Core
FIB-222 Gentle Mid-Core