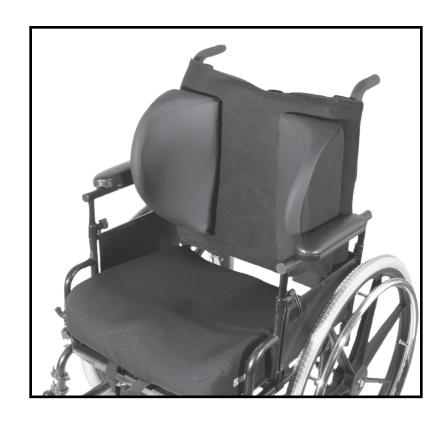

## LATERAL SUPPORT ASSEMBLY

- 1 Remove harness and lateral pads from package.
- 2 Separate lateral pads from harness.
- Attach harness to wheelchair backrest.

  a) Wrap the single strap around the top/bottome of the wheelchair backrest. Secure using the hook/loop.

  i. Note: There is an additional strap included in the package for tall wheelchair backrests (i.e. reclining wheelchairs).
  - (i.e. reclining wheelchairs).
    b) Wrap the horizontal straps around the outside of the wheelchair. Secure using the hook/loop straps.
- Re-attach the lateral pads to the harness in the desired location.