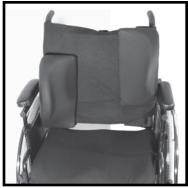

## LATERAL SUPPORT ASSEMBLY

- 1 Remove harness and lateral pads from package.
- 2 Separate lateral pads from harness.
- Attach harness to wheelchair backrest.

  a) Wrap the single strap around the top/bottome of the wheelchair backrest. Secure using the hook/loop.

  i. Note: There is an additional strap included in the package for tall wheelchair backrests (i.e. reclining wheelchairs).
  - (i.e. reclining wheelchairs).
    b) Wrap the horizontal straps around the outside of the wheelchair. Secure using the hook/loop straps.
- Re-attach the lateral pads to the harness in the desired location.