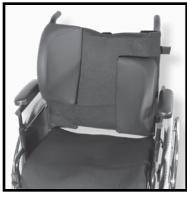

## LATERAL SUPPORT ASSEMBLY

- 1 Remove harness and lateral pads from package.
- 2 Separate lateral pads from harness.
- Attach harness to wheelchair backrest.

  a) Wrap the single strap around the top/bottome of the wheelchair backrest. Secure using the hook/loop.

  i. Note: There is an additional strap included in the package for tall wheelchair backrests (i.e. reclining wheelchairs).
  - (i.e. reclining wheelchairs).
    b) Wrap the horizontal straps around the outside of the wheelchair. Secure using the hook/loop straps.
- Re-attach the lateral pads to the harness in the desired location.