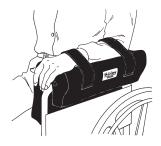

## Application

The E-Z On Lateral Support may be used on either the right or left side or the chair. 1. Place the device over wheelchair or gerichair armrest. (Illustration A)

2. Seat the resident as far back in the chair as possible and place his/her arm in the trough.