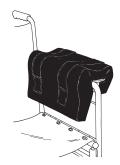

3. The E-Z On Lateral Support may be used without the arm straps (Illustration B), or with the straps (Illustration C) if the patient requires them in order to keep his/her arm securely positioned in the trough.