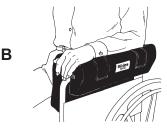

3. The E-Z On Lateral Support may be used without the arm straps (Illustration B), or with the straps (Illustration C) if the patient requires them in order to keep his/her arm securely positioned in the trough.