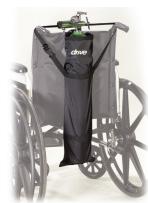

## Universal Oxygen Cylinder Carry Bag for Wheelchair

- Adjustable, for use with "D" and "E" cylinders.
- Top and bottom clasps easily attach for secure fit to wheelchair.
- 2 carry handles.

Item #

STDS6008-1

- For use with most manufacturers' wheelchairs.
- Made of durable, easy-to-clean nylon.
- Size: 26.5" (H) x 7.5"(W) x 4.75" (D).