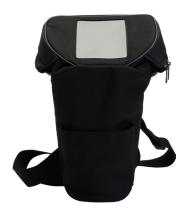

## CHAD® 3-in-1 Oxygen Cylinder Shoulder Carry Bag

| Item #     | Product Description                       | UOM  |
|------------|-------------------------------------------|------|
| OP-150-800 | CHAD® 3-in-1 Oxygen Cylinder Shoulder Bag | 1/ea |

- Hook and Loop Fastener brand touch storage pouch
- Opening for threading cannula on side of bag.
- Vertical, horizontal, or backpack configuration.
- Compatibility: M4, M6, M7, M9, while using any Drive or CHAD® conservers and regulators.
- Size: 15.75" (H) x 4.33" (W) (at base) x 8.00" (W) (at widest point).