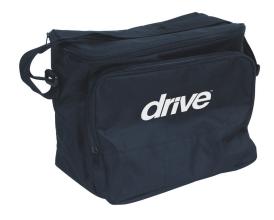

## Universal Nebulizer Shoulder Carry Bag

| Item # | Product Description                    | UOM  |  |
|--------|----------------------------------------|------|--|
| 18031  | Universal Nebulizer Carry Shoulder Bag | 1/ea |  |

- Designed to carry and store nebulizers.
- Universal size can accommodate all Drive nebulizers.
- Made of durable, lightweight, easy-to-clean nylon.
- Comes with an adjustable carry strap.
- Has a zippered cover and zippered pouch to conceal nebulizer accessories.
- Size: 9" (H) x 12" (W) x 7" (D).