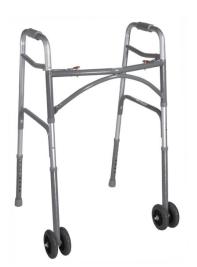

## **Bariatric Aluminum Folding Walker, Two Button**

## HCPCS:

FIGURE A

- For Bariatric use
- Steel legs and side braces
- Precision design provides additional strength while adding minimal weight
- Wider and deeper frame design accommodates individuals up to 600 lbs
- Easy push-button mechanisms may be operated by fingers, palms or side of hand
- Each side operates independently to allow easy movement through narrow spaces and greater stability
- · Vinyl-contoured hand grip