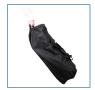

## HCPCS:

FIGURE A

FIGURE B

FIGURE C

FIGURE D

- The Travelite Chair in a Bag is a lightweight yet sturdy aluminum transport chair in gunmetal gray
- It is easily transportable and comes with a compact carry bag with wheels making it ideal for traveling (Figure A B)
- Folds for storage and transportation (Figure C)
- It is ideal for use indoors and outdoors
- 18" square nylon seat comes with lift-up straps
- Comes with wheel locks 8" solid tires
- Comes with padded, flip-up desk arms and height adjustable footrests

 PARTS
 Description

 TC005024
 Carry Bag,TC005,1/ea, EA