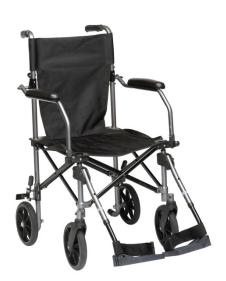

## HCPCS:

FIGURE A

FIGURE B

FIGURE C

FIGURE D

- The Travelite Chair in a Bag is a lightweight yet sturdy aluminum transport chair in gunmetal gray
- It is easily transportable and comes with a compact carry bag with wheels making it ideal for traveling (Figure A B)
- Folds for storage and transportation (Figure C)
- It is ideal for use indoors and outdoors
- 18" square nylon seat comes with lift-up straps
- Comes with wheel locks 8" solid tires
- Comes with padded, flip-up desk arms and height adjustable footrests