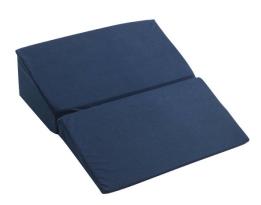

## HCPCS:

FIGURE A

FIGURE

- Designed to elevate and support the neck as well as help alleviate respiratory conditions
- Helps to relieve discomfort from back or neck pain and assists with poor circulation
- Helps to alleviate discomfort from pregnancy
- Great for sleeping with acid reflux or heartburn
- Compact folding design allows for easy storage and the carry handle is perfect for travel
- Available in 3 sizes
- 1 Year Warranty

| PRODUCTS               | Description                           |
|------------------------|---------------------------------------|
| RTL3825                | 23"x23"x7" Folding Bed Wedge w/cover  |
| RTL3826                | 23"x23"x10" Folding Bed Wedge w/cover |
| RTL3827                | 23"x23"x12" Folding Bed Wedge w/cover |
| SPECIFICATIONS         | Description                           |
| Carton Shipping Weight | 4.8 lbs   5.8 lbs   6.8 lbs           |
| Warranty               | 1 Year Limited                        |
| Weight                 | 2.4 lbs   2.9 lbs   3.4 lbs           |