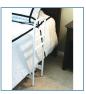

## HCPCS:

FIGURE A

FIGURE B

- Attaches to Hollywood-style metal bed frame with four legs on the floor (Figure A)
- Designed to provide assistance getting in and out of home bed
- Easy-to-install, no tools required
- Rail features four easily accessible grasping points
- Allows for normal bedding drape (Figure B)
  Adjustable leg height to fit most beds 11" wide frame for one-or two-handed use
- Durable, solid steel tubing
- Comes with 8" mounting bracket for a secure fit
- Retail Packaged