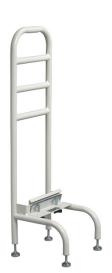

## HCPCS:

FIGURE A

FIGURE B

- Attaches to Hollywood-style metal bed frame with four legs on the floor (Figure A)
- Designed to provide assistance getting in and out of home bed
- Easy-to-install, no tools required
- Rail features four easily accessible grasping points
- Allows for normal bedding drape (Figure B)
  Adjustable leg height to fit most beds 11" wide frame for one-or two-handed use
- Durable, solid steel tubing
- Comes with 8" mounting bracket for a secure fit
- Retail Packaged

| PRODUCTS        | Description                      |
|-----------------|----------------------------------|
| 15065R-1        | Bed Side Helper,Retail,1/cs, RTL |
| SPECIFICATIONS  | Description                      |
| Rail Dimensions | 11" (W) x 37" (H) x 11.5" (D)    |
| Warranty        | Limited Lifetime                 |
| Weight Capacity | 250 lbs                          |