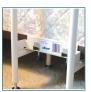

## HCPCS:

FIGURE A

FIGURE B

- Attaches to Hollywood-style metal bed frame with four legs on the floor (Figure A)
- Designed to provide assistance getting in and out of home bed
- Easy-to-install, no tools required
- Rail features four easily accessible grasping points
- Allows for normal bedding drape (Figure B)
  Adjustable leg height to fit most beds 11" wide frame for one-or two-handed use
- Durable, solid steel tubing
- Comes with 8" mounting bracket for a secure fit
- Retail Packaged