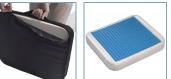

## **Comfort Touch Cooling Sensation Seat Cushion**

**FIGURE C** 

HCPCS:

**FIGURE A** 

**FIGURE D** 

FIGURE B

• Ergonomic molded foam provides support and eases pain and discomfort associated with the pressure of prolonged sitting

• Gel top layer provides cooling sensation for added comfort

• Machine washable stretch cotton blend cover is low shear, water resistant, and comes with a non-skid bottom

• Molded foam cushion comes with a carrying handle to conveniently take cushion wherever you go

| PRODUCTS       | Description                          |
|----------------|--------------------------------------|
| RTL2017CTS     | ComfortTouchCoolingSensationSeatCush |
| SPECIFICATIONS | Description                          |
| Dimensions     | 18" (W) x 16" (L) x 3" (H)           |
| Warranty       | 1 Year Limited                       |
| Weight         | 2.8 lbs.                             |