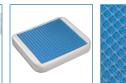

## **Comfort Touch Cooling Sensation Seat Cushion**

**FIGURE C** 

HCPCS:

**FIGURE A** 

**FIGURE D** 

FIGURE B

• Ergonomic molded foam provides support and eases pain and discomfort associated with the pressure of prolonged sitting

• Gel top layer provides cooling sensation for added comfort

• Machine washable stretch cotton blend cover is low shear, water resistant, and comes with a non-skid bottom

• Molded foam cushion comes with a carrying handle to conveniently take cushion wherever you go

| PRODUCTS       | Description                          |
|----------------|--------------------------------------|
| RTL2017CTS     | ComfortTouchCoolingSensationSeatCush |
| SPECIFICATIONS | Description                          |
| Dimensions     | 18" (W) x 16" (L) x 3" (H)           |
| Warranty       | 1 Year Limited                       |
| Weight         | 2.8 lbs.                             |