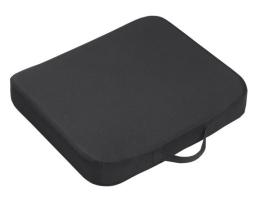

## **Comfort Touch Cooling Sensation Seat Cushion**

**FIGURE C** 

HCPCS:

**FIGURE A** 

**FIGURE D** 

FIGURE B

• Ergonomic molded foam provides support and eases pain and discomfort associated with the pressure of prolonged sitting

• Gel top layer provides cooling sensation for added comfort

• Machine washable stretch cotton blend cover is low shear, water resistant, and comes with a non-skid bottom

• Molded foam cushion comes with a carrying handle to conveniently take cushion wherever you go

| PRODUCTS       | Description                          |
|----------------|--------------------------------------|
| RTL2017CTS     | ComfortTouchCoolingSensationSeatCush |
| SPECIFICATIONS | Description                          |
| Dimensions     | 18" (W) x 16" (L) x 3" (H)           |
| Warranty       | 1 Year Limited                       |
| Weight         | 2.8 lbs.                             |