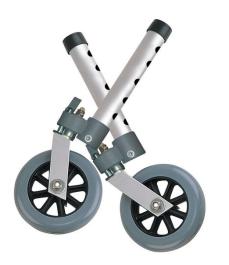

## drive DeVilbiss

Swivel Wheel with Lock & Two Sets of Rear Glides

HCPCS:

**FIGURE A** 

**FIGURE C** 

- Can be locked for fixed wheel or unlocked for a swivel wheel (Figure A B)
- Allows for 8 adjustments
- Rubber wheels allow walker to roll easily and smoothly over irregular surfaces
- Comes with rear glide caps, (item #10107) and glide covers (item #10107C), allowing use on all surfaces
- Weight Capacity 350 lbs