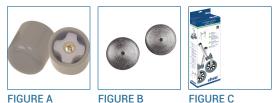

## drive DeVilbiss

Swivel Wheel with Lock & Two Sets of Rear Glides

HCPCS:

**FIGURE A** 

**FIGURE C** 

- Can be locked for fixed wheel or unlocked for a swivel wheel (Figure A B)
- Allows for 8 adjustments
- Rubber wheels allow walker to roll easily and smoothly over irregular surfaces
- Comes with rear glide caps, (item #10107) and glide covers (item #10107C), allowing use on all surfaces
- Weight Capacity 350 lbs