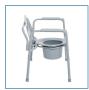

## **Bariatric Folding Commode**

HCPCS: E0168

FIGURE A

FIGURE B

FIGURE C

FIGURE D

FIGURE E

- Tool-free assembly in 3 easy steps (Figure A C)
- Easily opens and folds for storage and transportation
- Durable plastic 16 1/2" deep snap-on seat with lid
- Plastic armrests for added comfort
- Removable tool-free back
- Comes complete with 12 qt commode bucket with carry handle, cover and splash shield
- Weight Capacity 650 lbs
- Made using recycled materials

| PRODUCTS               | Description                              |
|------------------------|------------------------------------------|
| 11117N-1               | FoldingBariatric Commode (DeepSeat),1/cs |
| SPECIFICATIONS         | Description                              |
| Carton Shipping Weight | 25/50 lbs.                               |
| Height                 | 15.5" - 22"                              |
| Seat Dimensions        | 13.75" (W) x 16.5" (D)                   |
| Warranty               | Limited Lifetime                         |
| Weight                 | 19 lbs.                                  |
| Weight Capacity        | 650 lbs                                  |
| Width                  | 24" between arms   31.75" Outside        |