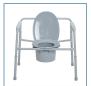

## **Bariatric Folding Commode**

HCPCS: E0168

FIGURE A

FIGURE B

FIGURE C

FIGURE D

FIGURE E

- Tool-free assembly in 3 easy steps (Figure A C)
- Easily opens and folds for storage and transportation
- Durable plastic 16 1/2" deep snap-on seat with lid
- Plastic armrests for added comfort
- Removable tool-free back
- Comes complete with 12 qt commode bucket with carry handle, cover and splash shield
- Weight Capacity 650 lbs
- Made using recycled materials