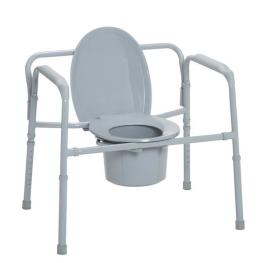

## **Bariatric Folding Commode**

HCPCS: E0168

FIGURE A

FIGURE B

FIGURE C

FIGURE D

FIGURE E

- Tool-free assembly in 3 easy steps (Figure A C)
- Easily opens and folds for storage and transportation
- Durable plastic 16 1/2" deep snap-on seat with lid
- Plastic armrests for added comfort
- Removable tool-free back
- Comes complete with 12 qt commode bucket with carry handle, cover and splash shield
- Weight Capacity 650 lbs
- Made using recycled materials