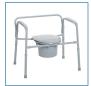

## **Bariatric Folding Commode**

HCPCS: E0168

FIGURE A

FIGURE B

FIGURE C

FIGURE D

FIGURE E

- Tool-free assembly in 3 easy steps (Figure A C)
- Easily opens and folds for storage and transportation
- Durable plastic 16 1/2" deep snap-on seat with lid
- Plastic armrests for added comfort
- Removable tool-free back
- Comes complete with 12 qt commode bucket with carry handle, cover and splash shield
- Weight Capacity 650 lbs
- Made using recycled materials