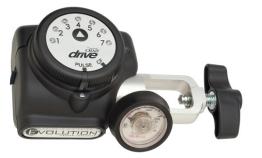

## **CHAD® Evolution Electronic Oxygen Conserver**

HCPCS:

- Delivers a uniform oxygen pulse at increments: 1, 2, 3, 4, 5, 6, 7 Plus CF preset @ 2 LPM
- Minimum 2-year battery life\* utilizing 2 AA batteries
- Delivers a 5:1 savings ratio from 14-40 breaths per minute
- Senses a breath/delivers oxygen in the first half of the inspiratory cycle
- Operating pressure range: 500-3000 PSI
- Weighs only 14.9 ounces with batteries
- Single push button selects the equivalent LPM dosage settings
- Auto shut-off feature conserves battery life
- Fits easily in virtually any carry bag

| PRODUCTS       | Description                                   |  |
|----------------|-----------------------------------------------|--|
| OM-900         | Evolution Conserver,1/ea                      |  |
| SPECIFICATIONS | Description                                   |  |
| Warranty       | Limited 2 Year                                |  |
| ACCESSORIES    | Description                                   |  |
| SEAL100        | Seal Washer,Conservers/Regulators,10/pkg, PKG |  |
| OM-900-BD      | BatteryDoors&Screws,OM-900/OM-900M,5/pkg, EA  |  |