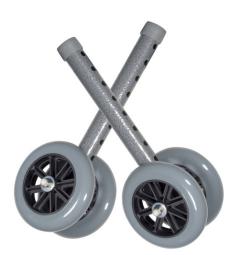

## drive DeVilbiss

5" Bariatric Walker Wheels with Two Sets of **Rear Glides** HCPCS: E0149

FIGURE B

**FIGURE A** 

**FIGURE C** 

- Converts heavy-duty walker into wheeled walker
- Allows for 8 height adjustments
  10118T Adds 4" to height of walker
- Dual rubber wheels allow walker to roll easily and smoothly over irregular surfaces
- Comes with rear glide caps (item #10107) (Figure A) and glide covers (item #10107C) (Figure B), allowing use on all surfaces