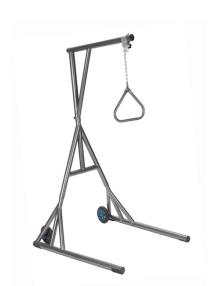

## Free-Standing Silver Vein Trapeze

HCPCS:

- Designed to assist larger individuals to change positions while in bed and aid in the transfer from bed to chairs
- Easy-to-assemble (Requires only a drill, rubber mallet and socket with wrench)
- The overhead boom swivels from 0° to 180°
- Chain is adjustable from edge of headboard to the end of boom by sliding to desired position

| PRODUCTS               | Description                          |
|------------------------|--------------------------------------|
| 13039SV                | BariatricFreeStandingTrapeze SV,1/ea |
| SPECIFICATIONS         | Description                          |
| Weight Capacity        | 1000 lbs                             |
| Boom Length            | 36"                                  |
| Carton Shipping Weight | 110 lbs.                             |
| Weight                 | 100 lbs.                             |