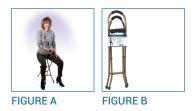

## **Cane/Sling Seat**

HCPCS: E0105

- Provides a comfortable seat to rest on when open, and a sturdy quad cane when closed (Figure A)
- Manufactured with sturdy, extruded aluminum tubing
- Four sturdy legs with vinyl contoured tips
- Nylon sling bench, 15" x 5.75"
- Foam grip handles34" tall when closed
- Seat to floor height: 20.5"
- Weighs 2.5 lbs
- 250 lb Weight Capacity