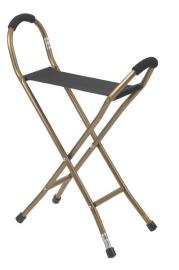

## **Cane/Sling Seat**

HCPCS: E0105

- Provides a comfortable seat to rest on when open, and a sturdy quad cane when closed (Figure A)
- Manufactured with sturdy, extruded aluminum tubing
- Four sturdy legs with vinyl contoured tips
- Nylon sling bench, 15" x 5.75"
- Foam grip handles34" tall when closed
- Seat to floor height: 20.5"
- Weighs 2.5 lbs
- 250 lb Weight Capacity