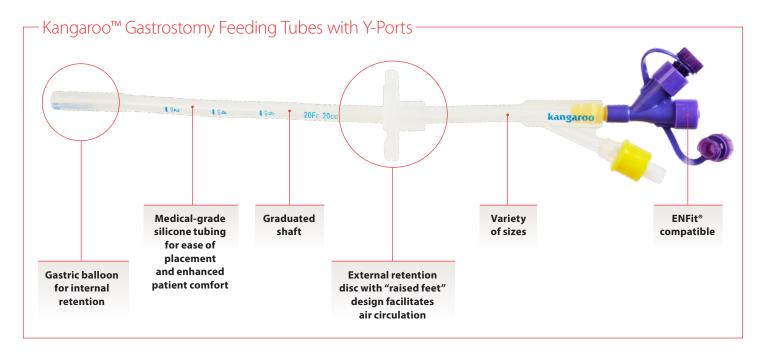

Cardinal Health™ Kangaroo™ Gastrostomy Tubes

- Extended length of tubing allows for easier access to resident
- Extension sets are not needed when feeding through a g-tube
- Utilize Feed/Flush technology to help avoid tube occlusions