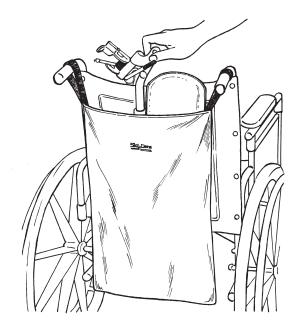

## **Use Instructions**

The vinyl footrest bags are to be placed on the back of the wheelchair by placing the loops around each of the respective wheelchair handles. The footrests should be placed in the bag bottomside first.

See Illustration.