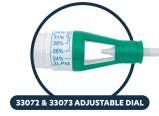

STANDARD CONNECTOR

**REORDER NO. 33071** 

PEDIATRIC

PACKAGE QUANTITY 50/Case

Adjustable Dial **Elongated Mask** 

STANDARD CONNECTOR

REORDER NO. 33072

**ADULT** 

PACKAGE QUANTITY 50/Case

Adjustable Dial Elongated Mask

STANDARD CONNECTOR

REORDER NO. 33073

PEDIATRIC

PACKAGE QUANTITY 50/Case

Contact your local

WE CARE LIKE FAMILY