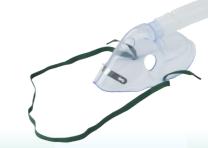

## **VENTURI MASKS**

Dynarex Resp-O₂™ Venturi Masks are designed to deliver oxygen at fixed concentrations ranging from 24% to 50%. These masks come with light green oxygen supply tubing, designed to help improve tube visibility.

- Transparent, molded vinyl mask features smooth edges
- Mask features an adjustable nose clip and elastic strap
- Includes 7' of crush-resistant, star lumen oxygen supply tubing
- Not made with natural rubber latex or DEHP