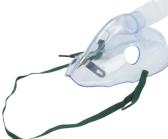

## **VENTURI MASKS**

Dynarex Resp-O₂™ Venturi Masks are designed to deliver oxygen at fixed concentrations ranging from 24% to 50%. These masks come with light green oxygen supply tubing, designed to help improve tube visibility.

- Transparent, molded vinyl mask features smooth edges
- Mask features an adjustable nose clip and elastic strap
- Includes 7' of crush-resistant, star lumen oxygen supply tubing
- Not made with natural rubber latex or DEHP