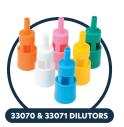

**Includes** 7' (2.1 m) Crush Resistant **Tubing** 

star Lumen

Select A Vent **Elongated Mask** with 6 Dilutors

STANDARD CONNECTOR

REORDER NO. 33070

ADULT

PACKAGE QUANTITY 50/Case

Select A Vent **Elongated Mask** with 6 Dilutors

STANDARD CONNECTOR

**REORDER NO. 33071** 

PEDIATRIC

PACKAGE QUANTITY 50/Case

Adjustable Dial **Elongated Mask** 

STANDARD CONNECTOR

REORDER NO. 33072

**ADULT** 