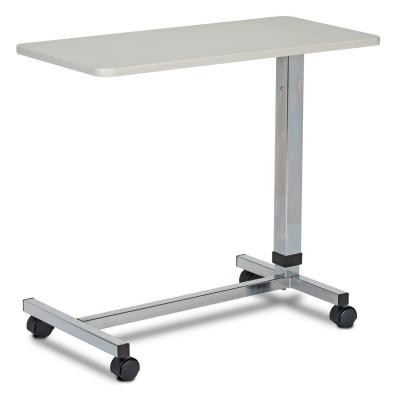

## H-Base, Over Bed Table

## **MODEL: TS-175**

- Gray laminate top
- Chrome plated base
- Dual wheel nylon casters, two with locks
- Single hand, spring loaded height adjustments
- 50 lbs. load capacity (Distributed)

Shipping Weight: 29 lbs.

## **SPECIFICATIONS**

Overall: 31.5" W x 16" D

Top: 31.5" W x 15" D

Base: 26.5" W x 16" D

Height Range: 31"—41.5"

California residents please be advised of the following, pursuant to Proposition 65:

WARNING: This product can expose you to chemicals, including chromium, which is known to the State of California to cause cancer or reproductive toxicity. For more information go to www.P65Warnings.ca.gov.