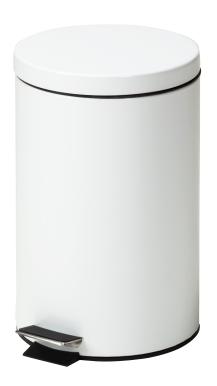

## Small, Round, White Waste Receptacle

## **MODEL: TR-13W**

- All steel outer shell and lid
- White enamel finish
- Step-on foot pedal operated lid
- One-piece, plastic base keeps metal from contact with floor surface
- Chrome Handle make moving and cleaning easy
- 2 warning labels included
- 12 L capacity (12.68 quarts)

Shipping Weight: 6 lbs.

12" D X 15.75"H

California residents please be advised of the following, pursuant to Proposition 65:

WARNING: This product can expose you to chemicals, including chromium, which is known to the State of California to cause cancer or reproductive toxicity. For more information go to www.P65Warnings.ca.gov.