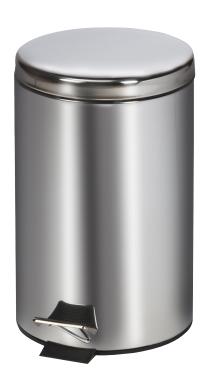

## Small, Round, Stainless Steel\* Waste Receptacle

## **MODEL: TR-13S**

- All stainless steel outer shell and lid
- Step-on foot pedal operated lid
- One-piece, plastic base keeps metal from contact with floor surface
- Chrome Handle make moving and cleaning easy
- 2 warning labels included
- 12 L capacity (12.68 quarts)

\*Stainlees steel waste receptales are not MRI compatible

Shipping Weight: 6 lbs.

**SPECIFICATIONS** 

12" D X 15.75"H

California residents please be advised of the following, pursuant to Proposition 65:

WARNING: This product can expose you to chemicals, including chromium, which is known to the State of California to cause cancer or reproductive toxicity. For more information go to www.P65Warnings.ca.gov.