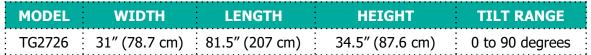

SPECEFICATIONS

## **TILT TABLE**

// Heavy Duty
Motorized Tilt Table





| FEATURES                                                     |
|--------------------------------------------------------------|
| 500 lb (226.80 Kg) Weight Capacity                           |
| UL Recognized Components                                     |
| Casters – Heavy Duty 5" (12.7 cm) Swivel with Locking Brakes |
| Wide Footboard for Patient Comfort                           |
| Safety Belts - Set of 2, Velcro Closure                      |
| Angle Indicator                                              |
| Accommodates Patient Lifts                                   |
| Foot Control                                                 |
| 2" (5.1 cm) Upholstered Top                                  |
| Steel Frame                                                  |

| SPECIFICATION