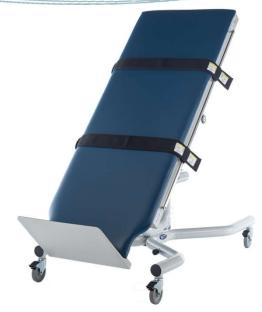

## **TILT TABLE**

// Heavy Duty
Motorized Tilt Table

| FEATURES                                                     |
|--------------------------------------------------------------|
| 500 lb (226.80 Kg) Weight Capacity                           |
| UL Recognized Components                                     |
| Casters – Heavy Duty 5" (12.7 cm) Swivel with Locking Brakes |
| Wide Footboard for Patient Comfort                           |
| Safety Belts - Set of 2, Velcro Closure                      |
| Angle Indicator                                              |
| Accommodates Patient Lifts                                   |
| Foot Control                                                 |
| 2" (5.1 cm) Upholstered Top                                  |
| Steel Frame                                                  |