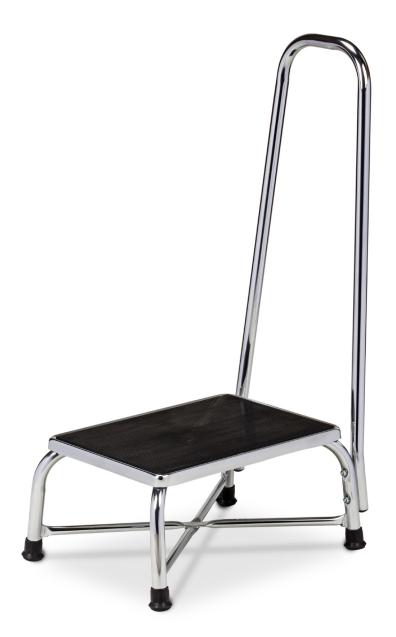

## **Large Top Bariatric Step Stool with Handrail**

**MODEL: T-6250** 

- 1" diameter handrail 36" high
- Durable chrome finish
- Extra wide and deep top
- Welded reinforced "X" brace
- 600 lbs. load capacity under normal use

Shipping weight: 18 lbs.

**SPECIFICATIONS** 

PLATFORM: 17.25" L X 12.25" W X 9"H

California residents please be advised of the following, pursuant to Proposition 65:

WARNING: This product can expose you to chemicals, including chromium, which is known to the State of California to cause cancer or reproductive toxicity. For more information go to www.P65Warnings.ca.gov.