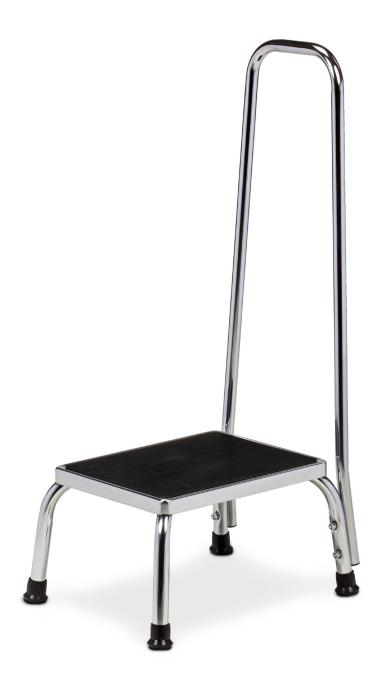

## **Economy Step Stool with Hand Rail**

## **MODEL: T-50**

- All welded steel base and top (no screws or rivets)
- Rubber tread top for safety
- Reinforced rubber feet
- Durable chrome finish
- 7/8" diameter handrail 36" high
- 350 lbs. load capacity under normal use

Shipping weight: 13 lbs.

**SPECIFICATIONS** 

PLATFORM: 14.25" L X 11.25" W X 9"H

California residents please be advised of the following, pursuant to Proposition 65:

WARNING: This product can expose you to chemicals, including chromium, which is known to the State of California to cause cancer or reproductive toxicity. For more information go to www.P65Warnings.ca.gov.