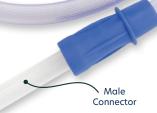

## Non-Conductive • with Male Connector

Dynarex Resp-O₂<sup>™</sup> Suction Connecting Tubing is designed to provide secure connections to both portable and in-wall suction sources. This nonconductive Tubing features female connectors on both ends and includes an optional male (straw) adapter for additional attachments.