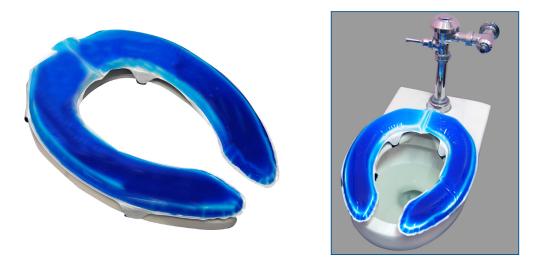

## Purpose

The Gel-Foam Commode Cushion incorporates a top layer of gel and a bottom layer of foam to provide comfort and maximum pressure relief. The baffled gel pack design stabilizes the gel to insure that the gel doesn't migrate away from the high pressure areas. The heat-sealed vinyl casing is water proof and cleans easily with disinfectants and is soft and gentle on the skin. There are four Velcro straps that secure the cushion to the toilet seat.