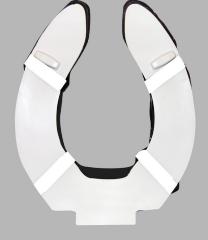

## Easy To Use

Place the Gel-Foam Commode Cushion on the toilet seat with the open end of the horseshoe in the front. Lift the toilet seat and secure the four Velcro straps (*Fig. 1*).