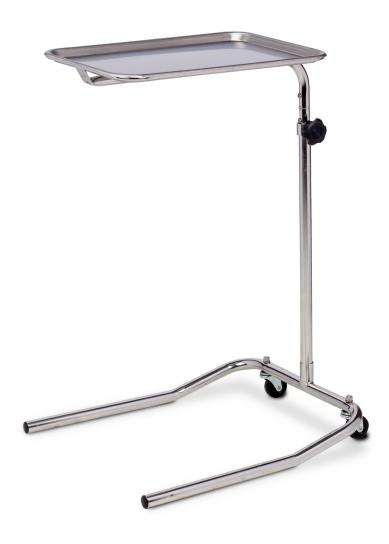

## **Single Post \*Stainless Steel Mayo Stand**

## **MODEL: MS-23**

- Stainless steel frame and base
- Tip style position base
- Removable stainless steel tray
- 2 ball bearing rubber casters
- 1" pole and frame
- Knob lock height adjustment
- Removable 19' x 12-3/4" x 3/4" stainless steel tray
- 15 lbs. load capacity under normal use

\*Clinton stainless steel items are not M.R.I. compatible.

Shipping Weight: 17 lbs.

**SPECIFICATIONS** 

Base: 18" W x 22" D

Height Range: 31"—50"

California residents please be advised of the following, pursuant to Proposition 65: