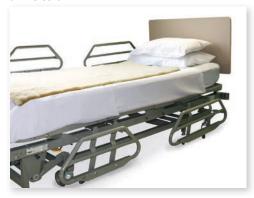

## **Sheepskin Bed Pads**

RECOMMENDED USE: Patients at low risk of skin ulcers

#### STANDARD SIZES

| Model     | Size      | Unit |
|-----------|-----------|------|
| 9560-2430 | 24" x 30" | Each |
| 9560-3040 | 30" x 40" | Each |
| 9560-3060 | 30" x 60" | Each |
| 9560-4880 | 48" x 80" | Roll |