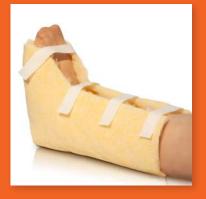

#### STANDARD SIZES

| Model  | Description     | Size      | Unit |
|--------|-----------------|-----------|------|
| 9509-A | Heel Protector  | Universal | Pair |
| 9509-B | Elbow Protector | Universal | Pair |
| 9509-C | Limb Holder     | Universal | Pair |
| 9517   | Sheepskin Boot  | Universal | Pair |