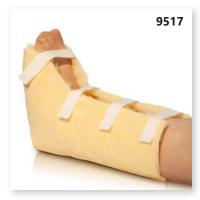

#### STANDARD SIZES

| Model  | Description     | Size      | Unit |
|--------|-----------------|-----------|------|
| 9509-A | Heel Protector  | Universal | Pair |
| 9509-B | Elbow Protector | Universal | Pair |
| 9509-C | Limb Holder     | Universal | Pair |
| 9517   | Sheepskin Boot  | Universal | Pair |