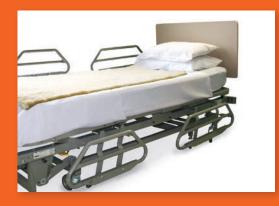

## **Sheepskin Bed Rail Pads**

RECOMMENDED USE: Patients at risk for bed entrapment and injury via side rails.

#### STANDARD SIZES

| Model   | Size      | Туре      | Unit |
|---------|-----------|-----------|------|
| 9557-24 | 18" x 24" | Half-Rail | Pair |
| 9557-30 | 18" x 30" | Half-Rail | Pair |
| 9557-34 | 18" x 34" | Half-Rail | Pair |
| 9557-42 | 18" x 42" | Half-Rail | Pair |
| 9557-48 | 18" x 48" | Full-Rail | Pair |
| 9557-56 | 18" x 56" | Full-Rail | Pair |
| 9557-60 | 18" x 60" | Full-Rail | Pair |
| 9557-72 | 18" x 72" | Full-Rail | Pair |