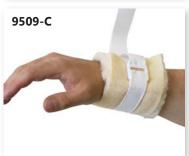

## **Economy Sheepskin Protectors**

RECOMMENDED USE: Patients at low risk of skin breakdown and friction burns.

#### STANDARD SIZES

| Model  | Description     | Size      | Unit |
|--------|-----------------|-----------|------|
| 9509-A | Heel Protector  | Universal | Pair |
| 9509-B | Elbow Protector | Universal | Pair |
| 9509-C | Limb Holder     | Universal | Pair |
| 9517   | Sheepskin Boot  | Universal | Pair |