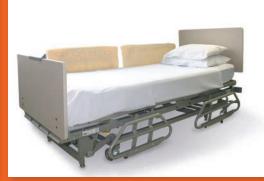

## **Sheepskin Bed Pads**

RECOMMENDED USE: Patients at low risk of skin ulcers

#### STANDARD SIZES

| Model     | Size      | Unit |
|-----------|-----------|------|
| 9560-2430 | 24" x 30" | Each |
| 9560-3040 | 30" x 40" | Each |
| 9560-3060 | 30" x 60" | Each |
| 9560-4880 | 48" x 80" | Roll |