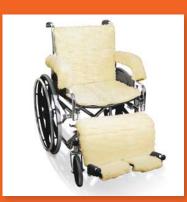

## **Wheelchair Sheepskin Pads**

RECOMMENDED USE: Patients requiring protection of sensitive skin and/or improved seating comfort.

#### STANDARD SIZES

| Model | Туре                 | Unit |  |  |
|-------|----------------------|------|--|--|
| 9552  | Complete Set         | Set  |  |  |
| 9553  | Armrest Pads         | Pair |  |  |
| 9554  | Leg Pad              | Each |  |  |
| 9555  | Footrest Pads        | Pair |  |  |
| 9556  | Seat & Backrest Pads | Set  |  |  |