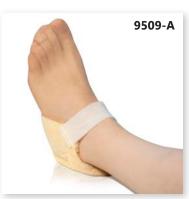

#### STANDARD SIZES

| Model  | Description     | Size      | Unit |
|--------|-----------------|-----------|------|
| 9509-A | Heel Protector  | Universal | Pair |
| 9509-B | Elbow Protector | Universal | Pair |
| 9509-C | Limb Holder     | Universal | Pair |
| 9517   | Sheepskin Boot  | Universal | Pair |