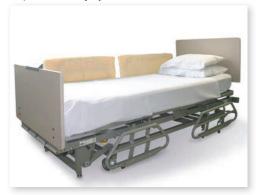

## **Sheepskin Bed Rail Pads**

RECOMMENDED USE: Patients at risk for bed entrapment and injury via side rails.

#### STANDARD SIZES

| Model   | Size      | Туре      | Unit |
|---------|-----------|-----------|------|
| 9557-24 | 18" x 24" | Half-Rail | Pair |
| 9557-30 | 18" x 30" | Half-Rail | Pair |
| 9557-34 | 18" x 34" | Half-Rail | Pair |
| 9557-42 | 18" x 42" | Half-Rail | Pair |
| 9557-48 | 18" x 48" | Full-Rail | Pair |
| 9557-56 | 18" x 56" | Full-Rail | Pair |
| 9557-60 | 18" x 60" | Full-Rail | Pair |
| 9557-72 | 18" x 72" | Full-Rail | Pair |