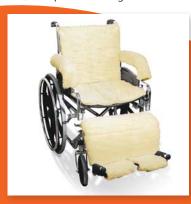

## **Wheelchair Sheepskin Pads**

RECOMMENDED USE: Patients requiring protection of sensitive skin and/or improved seating comfort.

#### STANDARD SIZES

| Model | Туре                 | Unit |  |  |
|-------|----------------------|------|--|--|
| 9552  | Complete Set         | Set  |  |  |
| 9553  | Armrest Pads         | Pair |  |  |
| 9554  | Leg Pad              | Each |  |  |
| 9555  | Footrest Pads        | Pair |  |  |
| 9556  | Seat & Backrest Pads | Set  |  |  |