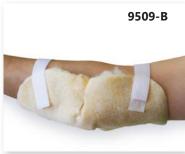

#### STANDARD SIZES

| Model  | Description     | Size      | Unit |
|--------|-----------------|-----------|------|
| 9509-A | Heel Protector  | Universal | Pair |
| 9509-B | Elbow Protector | Universal | Pair |
| 9509-C | Limb Holder     | Universal | Pair |
| 9517   | Sheepskin Boot  | Universal | Pair |