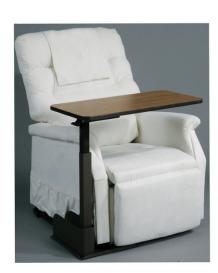

## HCPCS:

FIGURE A

- Designed for use with a lift chair, standard recliner or couch
- Tabletop swivels to allow for easy access and departure (Figure A)
- Can be used for many activities such as eating, writing, crafts, working on the computer and reading
- Right or left positioning with 180° rotation accommodates seating near any wall
- Tabletop pivots 360° at the touch of a hand
- Teak wood grain laminate finish is attractive
- A built-in magazine rack provides added convenience