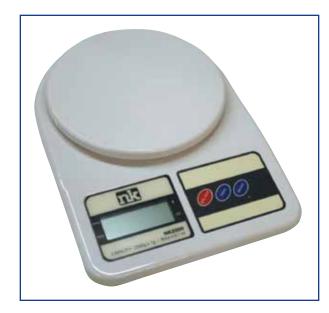

## Diaper Scale Model # NK2000

The NK2000 is the perfect size for diaper weighing applications within the nursery. This fully electronic scale utilizes the latest in load cell technology, providing accurate and repeatable weight data.

## **Specifications:**

- Maximum Capacity: 2,000g/80oz.
- Dimension: 7" x 9" x 1"
- Weighing Surface: 5<sup>3</sup>/<sub>4</sub>"
- <u>Units</u>: grams/ounces
- Power Source: 4 AA Batteries (included)
- Battery Life: Average 10,000 readings

## Features:

- Three push button design
- Two Mode Operations
- Easy to read ¾" LCD Display
- Auto Shut Off in 2 minutes
- 4 "AA" alkaline battery operated
- Easy to clean surface
- 2 Year Limited Warranty