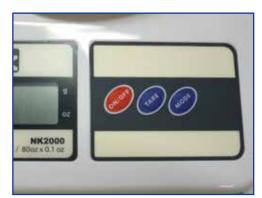

Three push button design: Off, On/Tare, Mode

Phone | 716.759.7200 Toll Free | 800.274.2742 Fax | 716.759.0700 Email | info@novummed.com www. novummed.com