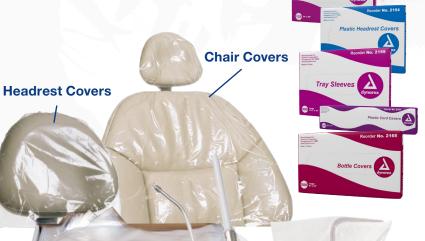

### Chair Covers (Reorder No. 2151 Half & Reorder No. 2152 Full)

- Clear chair sleeve slides on and off easily
- Eliminates need for headrest cover
- Reduces use of disinfectants
- Packaged in dispenser boxes

## Headrest Covers (Reorder No. 2153 Medium & Reorder No. 2154 Large)

- Lays flat on headrest and provides impervious barrier between the patient & the headrest
- Protects headrest from damaging effects of surface disinfectants such as cracking or fading
- Packaged in dispenser boxes

## Tray Sleeves (Reorder No. 2160 Medium & Reorder No. 2159 Large)

- Sleeves eliminate contamination and make clean up effortless
- Made of clear plastic which is easy to apply and easier to dispose of
- Packaged in dispenser boxes

#### Bottle Covers (Reorder No. 2164 Medium & Reorder No. 2165 Large)

- Bottle Covers cover spray or wash bottle, preventing cross contamination
- Transparent, for easy view of liquid level in the bottle
- Excellent for keeping your equipment clean and germ free
- Packaged in dispenser boxes