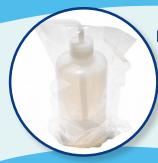

#### Bottle Covers (Reorder No. 2164 Medium & Reorder No. 2165 Large)

- Bottle Covers cover spray or wash bottle, preventing cross contamination
- Transparent, for easy view of liquid level in the bottle
- Excellent for keeping your equipment clean and germ free
- Packaged in dispenser boxes