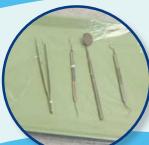

## Tray Sleeves (Reorder No. 2160 Medium & Reorder No. 2159 Large)

- Sleeves eliminate contamination and make clean up effortless
- Made of clear plastic which is easy to apply and easier to dispose of
- Packaged in dispenser boxes