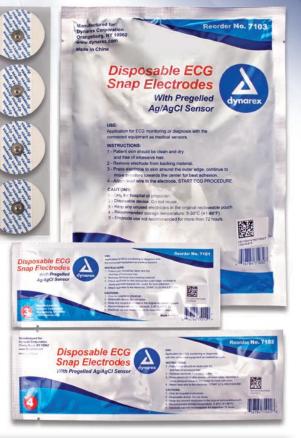

## **ECG Snap Electrodes - Disposable**

## Snap-style electrodes allow for fast and easy testing

- For ECG/EKG monitoring or diagnosis with the connected equipment as medical sensors
- Ag/AgCl coating on electrode surface for effective signal transmission

- Foam dimensions 50 mm × 55 mm
- ECG Snap Electrodes are for adult use only

| Reorder No. | Description           | Quantity |
|-------------|-----------------------|----------|
| 7101        | 50 mm × 55 mm - Adult | 200/3/Cs |
| 7102        | 50 mm × 55 mm - Adult | 150/4/Cs |
| 7103        | 50 mm × 55 mm - Adult | 12/50/Cs |