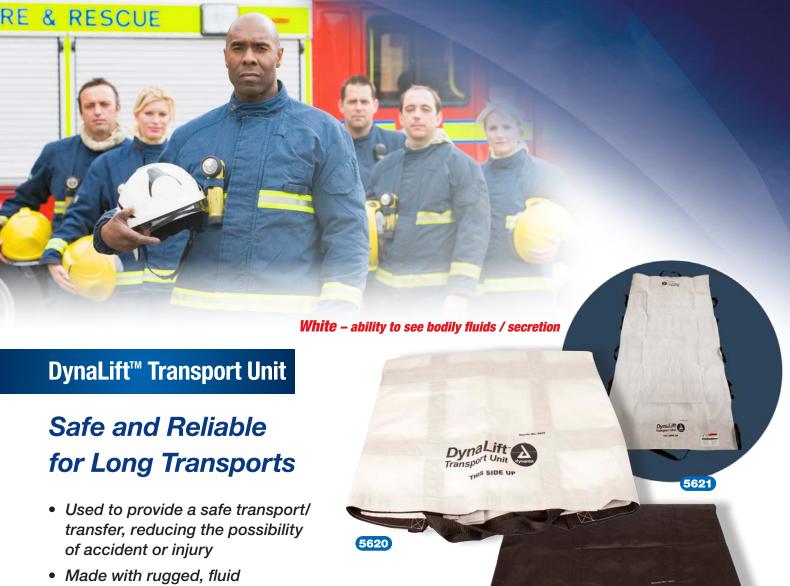

- resistant material
- Easy use on difficult, uneven terrain
- Holds up to 1500 lbs
- Features 6 handles per side, and one on either end

**Black** – used in tactical situations, needing to be discreet

Other Products Available: See our website for our **Emergency High Strength Pressure Bandages** (Reorder No. 3683-3684)

| Reorder No. | Description      | Quantity |
|-------------|------------------|----------|
| 5620        | 40" × 80", white | 10/Cs    |
| 5621        | 40" × 80", black | 10/Cs    |

Find us on:

**dynarex**° is your one-stop medical supply company since 1967