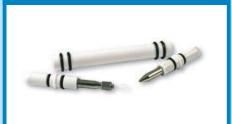

#### **Seatbelt Cutters**

| Reorder No. | Description              | Quantity |
|-------------|--------------------------|----------|
| 4201        | Seatbelt Cutter, 4" × 2" | 2/50/Cs  |
| 4204        | Seatbelt Cutter –        | 50/Cs    |
|             | Plus Size. 63/4"×11/4"   |          |