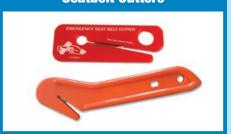

#### **Seatbelt Cutters**

| Reorder No. | Description              | Quantity |
|-------------|--------------------------|----------|
| 4201        | Seatbelt Cutter, 4" × 2" | 2/50/Cs  |
| 4204        | Seatbelt Cutter –        | 50/Cs    |
|             | Plus Size. 63/4"×11/4"   |          |