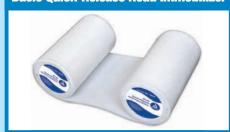

#### **Basic Quick-Release Head Immobilizer**

| Reorder No. | Description                             | Quantity |
|-------------|-----------------------------------------|----------|
| 5629        | Basic Quick-Release<br>Head Immobilizer | 5/Cs     |