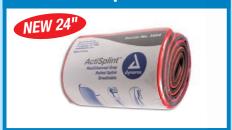

# **ActiSplint**™

| Reorder No. | Description              | Quantity |
|-------------|--------------------------|----------|
| 3504        | 41/4"×24" Rolled Splints | 50/Cs    |