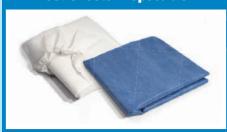

# **Cot Sheets-Disposable**

| Reorder No. | Description                                                          | Quantity |
|-------------|----------------------------------------------------------------------|----------|
| 3508        | Premium Flat Cot Sheets 40" × 72", Dark Blue                         | 50/Cs    |
| 3509        | Non-Woven Fitted<br>Cot Sheets with Elastic Ends<br>33" × 89", White | 50/Cs    |