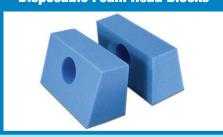

### **Disposable Foam Head Blocks**

| Reorder No. | Description                    | Quantity |
|-------------|--------------------------------|----------|
| 5626        | Disposable Foam<br>Head Blocks | 18/Cs    |