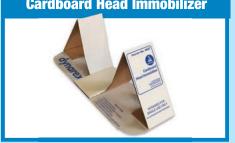

#### **Cardboard Head Immobilizer**

| Reorder No. | Description                   | Quantity |
|-------------|-------------------------------|----------|
| 5627        | Cardboard<br>Head Immobilizer | 100/Cs   |