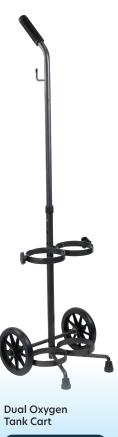

## **OXYGEN TANK CARTS AND HOLDERS**

Dynarex Resp-O₂<sup>™</sup> Oxygen Tank Carts are designed to safely and reliably carry and support D- and E-sized oxygen cylinders. The sturdy frame is constructed from durable carbon steel with an 80-lb capacity. The cylinder cart is available in single-tank and dual-tank varieties and features a height-adjustable handle for easy customization.

- Durable yet lightweight cart provides optimal portability
- 36620 & 36621: Silver-vein finish is easy to maintain
- 36622: Chrome plating helps to resist corrosion
- Large, composite wheels allow for smoother maneuverability
- 80-lb. weight capacity
- Not made with natural rubber latex or DEHP

REORDER NO. 36621

PACKAGE QUANTITY

Oxygen Tank Holder

REORDER NO. 36622

Wheelchair Mount

PACKAGE QUANTITY