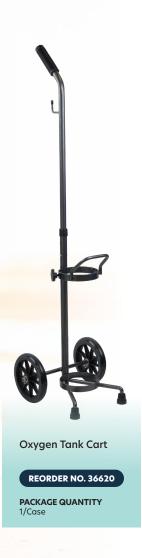

## **OXYGEN TANK CARTS AND HOLDERS**

Dynarex Resp-O₂<sup>™</sup> Oxygen Tank Carts are designed to safely and reliably carry and support D- and E-sized oxygen cylinders. The sturdy frame is constructed from durable carbon steel with an 80-lb capacity. The cylinder cart is available in single-tank and dual-tank varieties and features a height-adjustable handle for easy customization.

- Durable yet lightweight cart provides optimal portability
- 36620 & 36621: Silver-vein finish is easy to maintain
- 36622: Chrome plating helps to resist corrosion
- Large, composite wheels allow for smoother maneuverability
- 80-lb. weight capacity
- Not made with natural rubber latex or DEHP