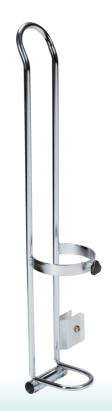

REORDER NO. 36621

PACKAGE QUANTITY

Oxygen Tank Holder

REORDER NO. 36622

Wheelchair Mount

PACKAGE QUANTITY