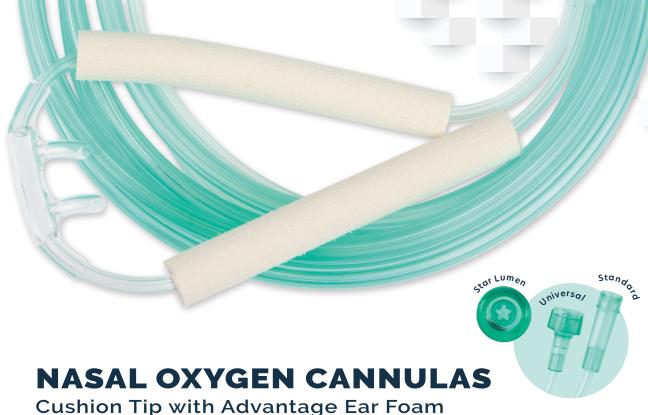

Dynarex Resp-O<sub>2</sub>™ Nasal Oxygen Cannulas with Cushion Tips and Advantage Ear Foam are designed to efficiently deliver supplemental oxygen to respiratory patients. These translucent cannulas come with either Standard or Universal connectors

and feature light green oxygen supply tubing, designed to help

Adjustable sponge-foam ear wraps and cushioned nasal prongs provide added comfort and help minimize the risk of

- Crush-resistant, star lumen oxygen supply tubing
- Individually wrapped
- Not made with natural rubber latex or DEHP