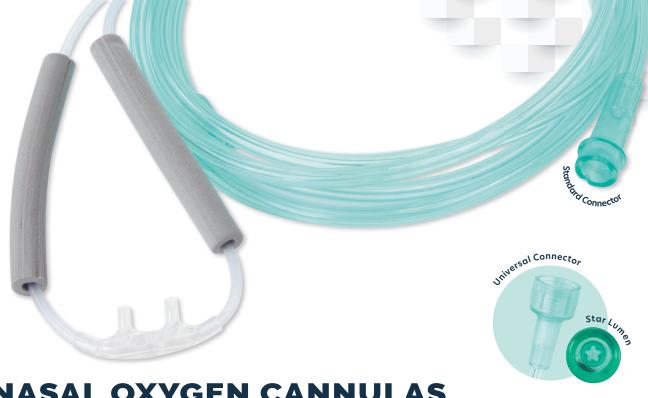

## **NASAL OXYGEN CANNULAS**

## Cushion Tip with Ultra Soft Ear Foam

Dynarex Resp-O<sub>2</sub>™ Nasal Oxygen Cannulas with Cushion Tips and Ultra Soft Ear Foam are designed to efficiently deliver supplemental oxygen to respiratory patients. The cannulas come with either Standard or Universal connectors and feature light green oxygen supply tubing, designed to help improve tube visibility.

- Adjustable foam ear cushions and lightweight cushioned nasal prongs increase comfort and help minimize the risk of irritation
- Crush-resistant, star lumen oxygen supply tubing
- Individually wrapped
- Not made with natural rubber latex or DEHP