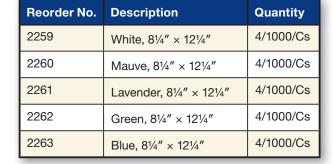

## Available in colors to match any dental office

- Sized right for your dental tray
- They help minimize noise and provide infection control barrier
- Feature rounded corners
- Size: 81/4" × 121/4"
- Available in white, mauve, lavender, green, and blue
- Packaged in an easy dispenser box: 1000 per box